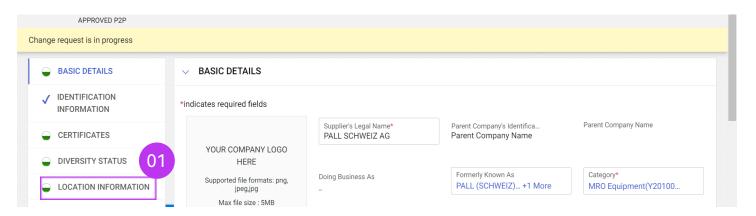

Once you initiate the change request, you will see Change request is in progress at the top of the screen