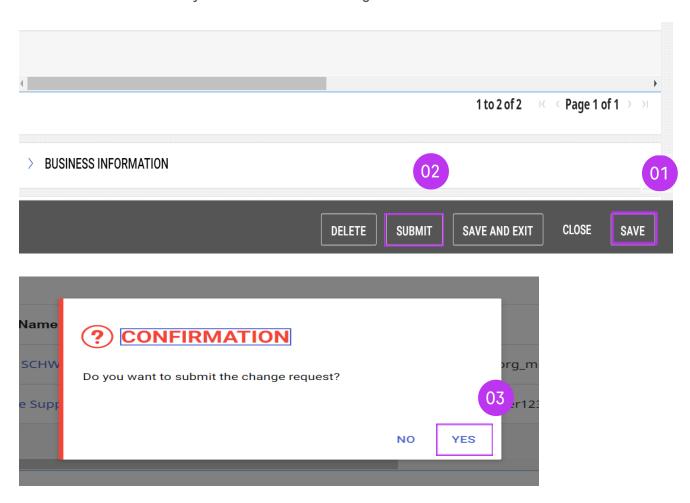

## **Submit Changes**

When all changes have been made to your supplier profile:

- 1. Click Save
- 2. Click Submit
- 3. Click Yes to confirm you want to make the changes

Once the change request is submitted it will be routed for approval by Roche / Genentech.