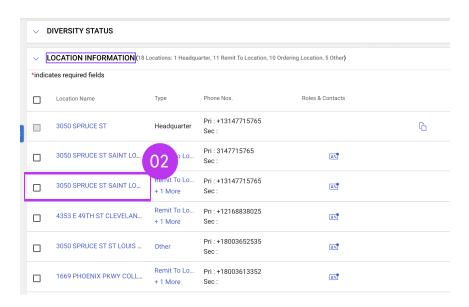

#### Set a Default Bank Account

1. Click on Location Information section to display a list of locations

- 2. Click a Location to select it and open additional options for that location
- 3. Open the Banking Information section
- 4. Click the Checkbox to mark that bank account as the default for that location