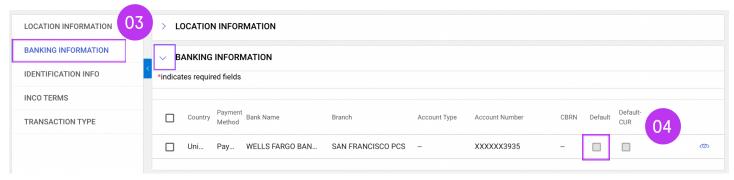

#### Set a Default Bank Account

1. Click on Location Information section to display a list of locations

- 2. Click a Location to select it and open additional options for that location
- 3. Open the Banking Information section
- 4. Click the Checkbox to mark that bank account as the default for that location