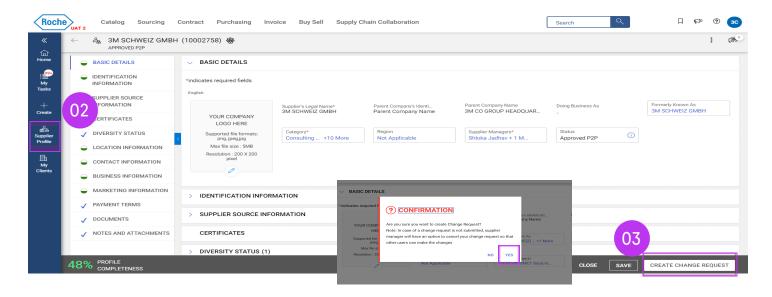

## Begin a Change Request

 Log into the GEP Business Network (https://businessnetwork.gep.com) and find the Roche client to access myBuy GEP SMART

- 2. Click supplier profile icon to open your profile
- Click Create Change Request and click Yes to proceed with making profile updates